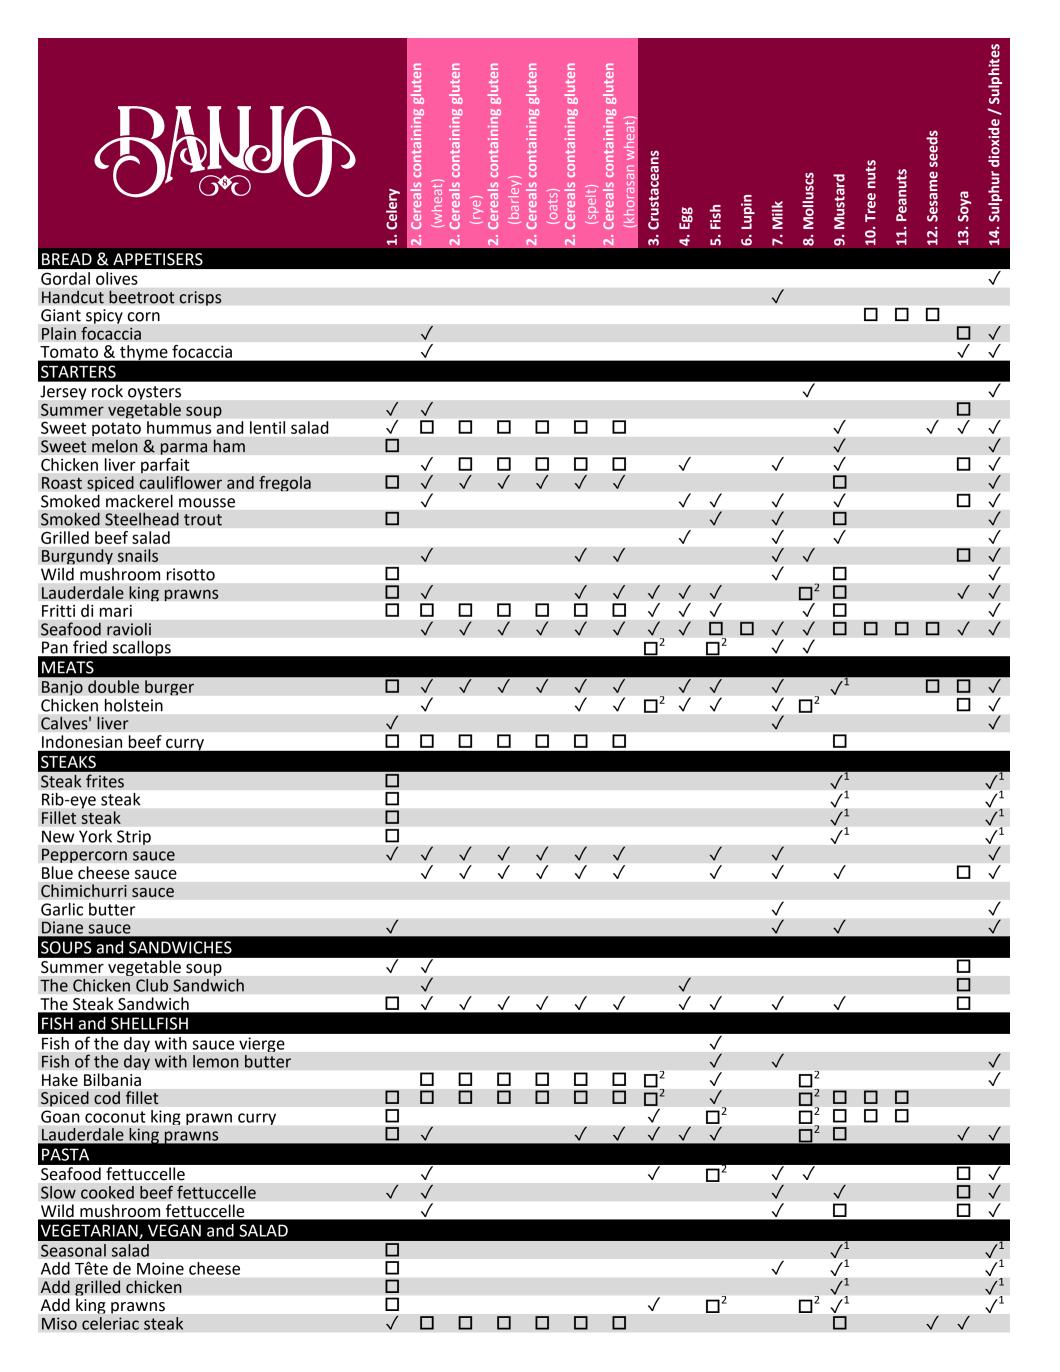

| BALLO                                         | 1. Celery      | <ol><li>Cereals containing gluten (wheat)</li></ol> | 2. Cereals containing gluten (rve) | 2. Cereals containing gluten (barlev) | 2. Cereals containing gluten (oats) | 2. Cereals containing gluten (spelt) | <ol><li>Cereals containing gluten<br/>(khorasan wheat)</li></ol> | 3. Crustaceans | 4. Egg       | 5. Fish      | 6. Lupin | 7. Milk      | 8. Molluscs | ■ 9. Mustard   | 10. Tree nuts | 11. Peanuts | 12. Sesame seeds | 13. Soya     | 14. Sulphur dioxide / Sulphites |
|-----------------------------------------------|----------------|-----------------------------------------------------|------------------------------------|---------------------------------------|-------------------------------------|--------------------------------------|------------------------------------------------------------------|----------------|--------------|--------------|----------|--------------|-------------|----------------|---------------|-------------|------------------|--------------|---------------------------------|
| Wild mushroom risotto                         | 日              |                                                     |                                    |                                       |                                     |                                      |                                                                  |                |              |              |          | ✓            |             |                |               |             |                  |              | ✓                               |
| Pumpkin and aubergine tikka masala SIDES      |                |                                                     |                                    |                                       |                                     |                                      |                                                                  |                |              |              |          |              |             |                |               |             |                  |              |                                 |
| Chips                                         |                |                                                     |                                    |                                       |                                     |                                      |                                                                  |                |              |              |          |              |             |                |               |             |                  |              |                                 |
| Truffle chips                                 |                |                                                     |                                    |                                       |                                     |                                      |                                                                  |                |              |              |          | <b>√</b>     |             |                |               |             |                  |              |                                 |
| Roast sweet potato                            |                |                                                     |                                    |                                       |                                     |                                      |                                                                  |                |              |              |          |              |             |                |               |             |                  |              |                                 |
| New potatoes / Jersey Royals                  |                |                                                     |                                    |                                       |                                     |                                      |                                                                  |                |              |              |          | ✓            |             |                |               |             |                  |              |                                 |
| New potatoes / Jersey Royals (unbuttered)     | _              |                                                     |                                    |                                       |                                     |                                      |                                                                  |                |              |              |          |              |             | <b>,</b> 1     |               |             |                  |              | <b>,</b> 1                      |
| Seasonal salad                                |                |                                                     |                                    |                                       |                                     |                                      |                                                                  |                |              |              |          |              |             | $\checkmark^1$ |               |             |                  |              | $\checkmark^1$                  |
| Tenderstem broccoli<br>Jersey carrots         |                |                                                     |                                    |                                       |                                     |                                      |                                                                  |                |              |              |          |              |             |                |               |             |                  |              |                                 |
| Spinach - steamed                             |                |                                                     |                                    |                                       |                                     |                                      |                                                                  |                |              |              |          |              |             |                |               |             |                  |              |                                 |
| Spinach - buttered                            |                |                                                     |                                    |                                       |                                     |                                      |                                                                  |                |              |              |          | <b>√</b>     |             |                |               |             |                  |              |                                 |
| Mashed potatoes                               |                |                                                     |                                    |                                       |                                     |                                      |                                                                  |                |              |              |          | $\checkmark$ |             |                |               |             |                  |              |                                 |
| Grilled cabbage                               |                |                                                     |                                    |                                       |                                     |                                      |                                                                  |                |              |              |          |              |             |                |               |             |                  | $\checkmark$ |                                 |
| PUDDINGS                                      |                |                                                     |                                    |                                       |                                     |                                      |                                                                  |                |              |              |          |              |             |                |               |             |                  |              |                                 |
| Pineapple carpaccio                           |                |                                                     |                                    |                                       |                                     |                                      |                                                                  |                | ,            |              |          |              |             |                |               | _           |                  |              |                                 |
| lle flottante                                 |                | /                                                   |                                    |                                       |                                     |                                      |                                                                  |                | <b>√</b>     |              |          | <b>√</b>     |             |                |               |             |                  | _            |                                 |
| Spotted dick                                  |                | <b>√</b>                                            |                                    |                                       |                                     |                                      |                                                                  |                | <b>√</b>     |              |          | <b>√</b>     |             |                | $\overline{}$ |             |                  |              |                                 |
| Ice cream coupe liégeios Vanilla crème brûlée |                | <b>V</b>                                            |                                    |                                       |                                     |                                      |                                                                  |                | <b>∨</b>     |              |          | <b>√</b>     |             |                |               |             |                  | <b>V</b>     |                                 |
| Chocolate bombe                               |                |                                                     |                                    |                                       |                                     |                                      |                                                                  |                | \/           |              |          | <b>√</b>     |             |                | ŏ             |             |                  | <b>√</b>     |                                 |
| Café gourmand                                 |                |                                                     |                                    |                                       |                                     |                                      |                                                                  |                | ✓            |              |          | <b>√</b>     |             |                |               |             |                  | <b>√</b>     |                                 |
| Ice cream and biscotti                        |                | ✓                                                   |                                    |                                       |                                     |                                      |                                                                  |                | <b>√</b>     |              |          | <b>√</b>     |             |                |               |             |                  | <b>√</b>     |                                 |
| Sorbet and biscotti                           |                | $\checkmark$                                        |                                    |                                       |                                     |                                      |                                                                  |                | $\checkmark$ |              |          | $\checkmark$ |             |                |               |             |                  | $\checkmark$ |                                 |
| Ice cream without biscotti                    |                |                                                     |                                    |                                       |                                     |                                      |                                                                  |                | $\checkmark$ |              |          | $\checkmark$ |             |                |               |             |                  | $\checkmark$ |                                 |
| Sorbet without biscotti                       |                |                                                     |                                    |                                       |                                     |                                      |                                                                  |                |              |              |          |              |             |                |               |             |                  |              |                                 |
| Tête de Moine and Cashel blue cheeses         |                | <b>√</b>                                            |                                    |                                       |                                     |                                      |                                                                  |                |              |              |          | $\leq$       |             |                |               | _           |                  |              |                                 |
| Chocolate coffee beans                        |                |                                                     | - /                                |                                       |                                     |                                      |                                                                  |                | - \          |              |          |              |             |                |               |             |                  |              |                                 |
| CHILDREN'S (Please check both the main an     | ia tne         | SIC                                                 | e / sa                             | uce y                                 | our c                               | niia r                               | ias cn                                                           | ioser          | 1 <i>)</i>   |              |          |              |             |                |               |             |                  |              |                                 |
| Penne pasta Penne pasta with grilled chicken  |                | ·/                                                  |                                    |                                       |                                     |                                      |                                                                  |                |              |              |          | √<br>./      |             |                |               |             |                  |              | <b>V</b>                        |
| Grilled chicken fillet                        |                | V                                                   |                                    |                                       |                                     |                                      |                                                                  |                |              |              |          | V            |             |                |               |             |                  |              | V                               |
| Grilled fish of the day                       |                |                                                     |                                    |                                       |                                     |                                      |                                                                  | $\square^2$    |              | $\checkmark$ |          |              | $\square^2$ |                |               |             |                  |              |                                 |
| Crumbed fish of the day                       |                | ✓                                                   |                                    |                                       |                                     |                                      |                                                                  | $\square^2$    | $\checkmark$ | <b>√</b>     |          |              |             |                |               |             |                  |              | $\checkmark$                    |
| Grilled flat iron steak                       |                |                                                     |                                    |                                       |                                     |                                      |                                                                  |                |              |              |          |              |             |                |               |             |                  |              |                                 |
| Mashed potatoes                               |                |                                                     |                                    |                                       |                                     |                                      |                                                                  |                |              |              |          | <b>√</b>     |             |                |               |             |                  |              |                                 |
| Chips                                         |                |                                                     |                                    |                                       |                                     |                                      |                                                                  |                |              |              |          | ,            |             |                |               |             |                  |              |                                 |
| New potatoes (upbuttered)                     |                |                                                     |                                    |                                       |                                     |                                      |                                                                  |                |              |              |          | <b>√</b>     |             |                |               |             |                  |              |                                 |
| New potatoes (unbuttered) Gravy               | ./             |                                                     |                                    |                                       |                                     |                                      |                                                                  |                |              |              |          |              |             |                |               |             |                  |              | ./                              |
| Lemon butter                                  | <b>V</b>       |                                                     |                                    |                                       |                                     |                                      |                                                                  |                |              |              |          | $\checkmark$ |             |                |               |             |                  |              | \<br>\                          |
| Tartar sauce                                  |                |                                                     |                                    |                                       |                                     |                                      |                                                                  |                | <b>√</b>     |              |          | •            |             | <b>√</b>       |               |             |                  |              | $\checkmark$                    |
| Tomato ketchup                                | $\checkmark$   |                                                     |                                    |                                       |                                     |                                      |                                                                  |                |              |              |          |              |             |                |               |             |                  |              |                                 |
| Mayonnaise                                    |                |                                                     |                                    |                                       |                                     |                                      |                                                                  |                | $\checkmark$ |              |          |              |             |                |               |             |                  |              |                                 |
| BBQ sauce                                     |                |                                                     |                                    |                                       |                                     |                                      |                                                                  |                |              |              |          |              |             | $\checkmark$   |               |             |                  |              |                                 |
|                                               | 1              | =                                                   |                                    |                                       |                                     |                                      |                                                                  |                | Con          | tains a      | allerø   | en           |             |                |               |             |                  |              |                                 |
|                                               | Ť              |                                                     |                                    |                                       | _                                   | ontaine                              | ingredi                                                          | ient wi        |              |              |          |              | navico      | ntain          | allera        | en          |                  |              |                                 |
|                                               | <b>□</b><br>,1 | =                                                   |                                    |                                       | C                                   | ontailis                             | mgi edi                                                          |                |              |              |          |              |             | )IILd[[]       | anerg         | C11.        |                  |              |                                 |
|                                               | √¹<br>3        | =                                                   |                                    |                                       |                                     |                                      |                                                                  |                |              | allerge      |          |              | _           |                |               |             |                  |              |                                 |
|                                               |                | =                                                   |                                    |                                       |                                     |                                      | Cross-co                                                         | ontami         | inatio       | n risk d     | due to   | o cook       | ing m       | ethod          |               |             |                  |              |                                 |

List of allergens for specials are printed on the back of the specials menu available when you dine.

We welcome guests with food allergies. Please let us know if you have any allergies or dietary requirements, and check our allergen menu before you order. Our dishes are made here and may contain trace ingredients. For further information on our approach, please ask, see jprestaurants.com/allergies.